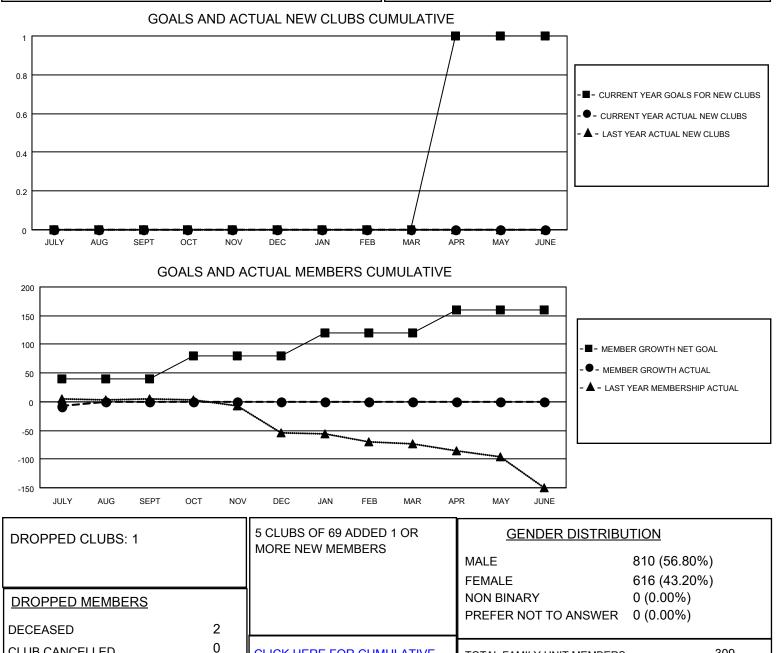

## LOCATION AUSTRALIA

District 201Q3

Results as of: 7/31/2022

| Clubs                 |               |           |               | Members               |                        |                         |                                                    |
|-----------------------|---------------|-----------|---------------|-----------------------|------------------------|-------------------------|----------------------------------------------------|
| RESULTS FOR 2022-2023 |               |           |               | RESULTS FOR 2022-2023 |                        |                         |                                                    |
| QUARTER               | NEW CLUB GOAL | NEW CLUBS | DROPPED CLUBS | QUARTER MEMI          | BER GROWTH NET<br>GOAL | MEMBER GROWTH<br>ACTUAL | DROPPED<br>MEMBERS ACTUAL<br>(including transfers) |
| JULY/AUG/SEPT         | 0             | 0         | 1             | JULY/AUG/SEPT         | 40                     | 13                      | 15                                                 |
| OCT/NOV/DEC           | 0             | 0         | 0             | OCT/NOV/DEC           | 40                     | 0                       | 0                                                  |
| JAN/FEB/MAR           | 0             | 0         | 0             | JAN/FEB/MAR           | 40                     | 0                       | 0                                                  |
| APR/MAY/JUNE          | 1             | 0         | 0             | APR/MAY/JUNE          | 40                     | 0                       | 0                                                  |